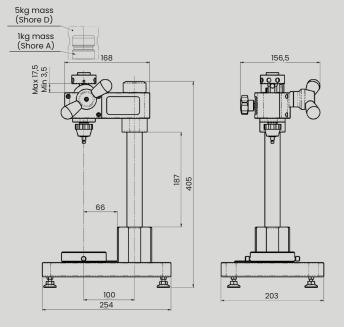

#### **TECHNICAL DATA**

- Weight: 9 kg
- The height can be increased: on request
- Supplied with calibrated mass for OO, OOO and OOO-S Shore scale.
- Possibility of using the instrument in stand-alone mode.