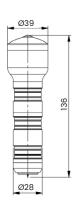

execution, therefore ensuring greater accuracy of results.
- It can be used in any environment, thanks to its complete autonomy from electrical sources and its practical low weight
- It allows to measure objects with complex geometry, thanks to the extensive kit of dedicated accessories for the interchangeable specimen base



Possibility of adding a calibrated mass for all Shore scales on one instrument

#### **TECHNICAL DATA**

- Weight: 9 kg
- The height can be increased: on request
- Supplied with calibrated mass for OO, OOO and OOO-S Shore scale.
- Possibility of using the instrument in stand-alone mode.

# Combine it with a portable electronic or analogue Shore hardness tester!

Reference standards: ASTM D2240, ISO 48-4, ISO 868 and ISO 21509

#### **ELECTRONIC PORTABLE SHORE**







#### **ANALOGUE PORTABLE SHORE**





service@axiotek.eu



+39 0332 1892847





www.axiotek.eu

LABORTECH, s.r.o.

© - Product descriptions and illustrations are for illustrative and indicative
purposes only

23B.03-G60 Subject to technical changes

LABORTECH, s.r.o.

Rolnická 1543/130a
747 05 Opava
Czech Republic

#### **AUTHORIZED DISTRIBUTOR**





#### **EMAIL**

info@labortech.cz sales@labortech.cz

### www

www.labortech.cz