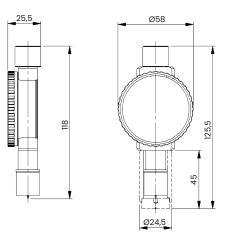

# DX 136 MANUAL BENCH TOP STAND

DX 136 Axiotek manual bench top stand is **mechanically operated:** after installing the desired portable Shore hardness tester, simply manually operate the lever to carry out the test and determine the hardness value

#### **TECHNICAL DATA**

- Weight: 9 kg
- The height can be increased: on request
- Supplied with calibrated mass for OO, OOO and OOO-S Shore scale.
- Possibility of using the instrument in stand-alone mode.