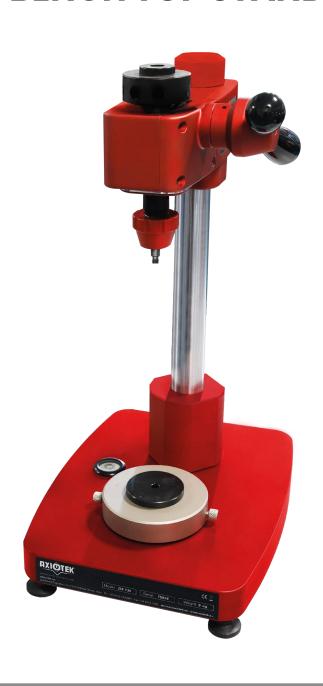

# DX 136 MANUAL BENCH TOP STAND

DX 136 Axiotek manual bench top stand is **mechanically operated:** after installing the desired portable Shore hardness tester, simply manually operate the lever to carry out the test and determine the hardness value

Whether combined with an electronic portable Shore or an analogue one, DX 136 is ideal for detecting all Shore hardness scales, A, B, C, D, DO, E, AO, O, OO, in accordance with the standards of reference: ISO 48-4 and ASTM D2240, ISO 868 and ISO 21509.

Suitable for all polymers, elastomers, rubbers and gel-like materials (such as plastics, rubber, medical items, paper and sponges) of small/large sizes and complex geometries.

## What are the immediate benefits?

- It eliminates human influence in text execution, therefore ensuring greater accuracy of results.
- It can be used in any environment, thanks to its complete autonomy from electrical sources and its practical low weight
- It allows to measure objects with complex geometry, thanks to the extensive kit of dedicated accessories for the interchangeable specimen base

Possibility of adding a calibrated mass for all Shore scales on one instrument

#### **TECHNICAL DATA**

- Weight: 9 kg
- The height can be increased: on request
- Supplied with calibrated mass for OO, OOO and OOO-S Shore scale.
- Possibility of using the instrument in stand-alone mode.